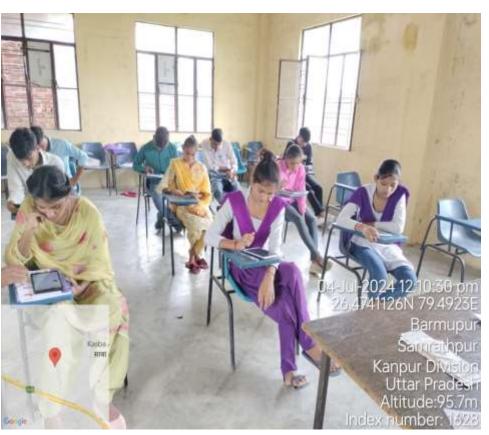

# PHOTOGRAPHS UNDER DDU-GKY PROJECT - UPSDM

OXFORD SHIKSHA PRASAR SANSTHAN
PASCHIM BANARASI DAS,NEAR JANAK NANDANI GUEST HOUSE AURAIYA
UTTAR PARDESH

oxfordoffice02@gmail.com\_Mob. No: +91-9044453199









#### TRAINING CENTRE PHOTOGRAPHS - AURAIYA

















# **DOMAIN CLASSROOM PHOTOGRAPHS**

















#### **DOMAIN LAB & IT CUM DOMAIN LAB PHOTOGRAPHS**

















# **INTERNAL ASSESSMENT**

















#### **EXTERNAL ASSESSMENT**

















# **ON JOB TRAINING**

















# **PLACEMENT DRIVE**

















#### **CTSA & TSA INSPECTION**

















#### **WELCOME KIT DISTRIBUTION**

















# **PARENTS COUNSELLING**















#### **MOBILIZATION**















#### **CARTIFICATE DISTRIBUTION**









# पंडित दीनदयाल उपाध्याय ग्रामीण कौशल केंद्र के द्वारा हुआ कार्यक्रम

#### प्रमाण पत्र वितरण कार्यक्रम का हुआ आयोजन

( अपूरो ) । ऑक्सफोर्ड शिक्षा प्रसार संस्थान क्रम संचालिक पंत दोनद्रपाल उपाध्याप प्रामीण कौशल प्रशिक्षण केंद्र पश्चिमी बनासी दास ने एनएच 2 इर्छाचे ऑरंपा में संचारिता है। यहां में सपालता के मान ति:शुल्क आचार्याचे प्रशिक्षण प्राप्त करने वाले लगभग 130 लाभावियाँ संस्थान के निदेशक औन राजकर्पन

(माधव गरिए ) ऑरिया



को आज संस्थान के द्वारा प्रमाण पत्र में लाभान्तित किया जा