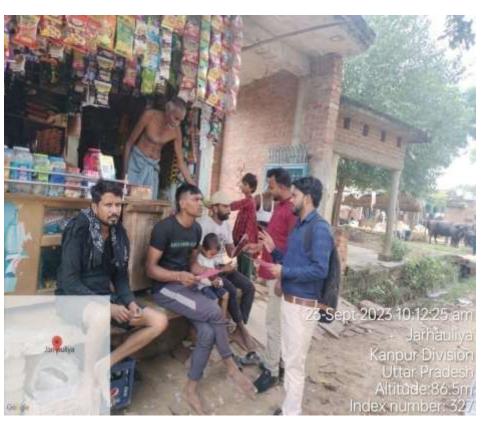

# PHOTOGRAPHS UNDER DDU-GKY PROJECT - UPSDM

OXFORD SHIKSHA PRASAR SANSTHAN
PASCHIM BANARASI DAS,NEAR JANAK NANDANI GUEST HOUSE AURAIYA
UTTAR PARDESH

oxfordoffice02@gmail.com\_Mob. No: +91-9044453199









#### TRAINING CENTRE PHOTOGRAPHS - AURAIYA

















# **DOMAIN CLASSROOM PHOTOGRAPHS**

















#### **DOMAIN LAB & IT CUM DOMAIN LAB PHOTOGRAPHS**

















# **INTERNAL ASSESSMENT**

















#### **EXTERNAL ASSESSMENT**

















# **ON JOB TRAINING**

















# **PLACEMENT DRIVE**

















#### **CTSA & TSA INSPECTION**

















#### **WELCOME KIT DISTRIBUTION**

















# **PARENTS COUNSELLING**















#### **MOBILIZATION**















#### **CARTIFICATE DISTRIBUTION**









# पंडित दीनदयाल उपाध्याय ग्रामीण कौशल केंद्र के द्वारा हुआ कार्यक्रम

#### प्रमाण पत्र वितरण कार्यक्रम का हुआ आयोजन

( अपूरो ) । ऑक्सफोर्ड शिक्षा प्रसार संस्थान क्रम संचालिक पंत दोनद्रपाल उपाध्याप प्रामीण कौशल प्रशिक्षण केंद्र पश्चिमी बनासी दास ने एनएच 2 इर्छाचे ऑरंपा में संचारिता है। यहां में सपालता के मान ति:शुल्क आचार्याचे प्रशिक्षण प्राप्त करने वाले लगभग 130 लाभावियाँ संस्थान के निदेशक औन राजकर्पन

(माधव गरिए ) ऑरिया



को आज संस्थान के द्वारा प्रमाण पत्र में लाभान्तित किया जा चुका है तथा प्रशिक्षण प्राप्त बिग्द हुए रालाभाशियों सुबल तथा भारत विकास परिवर्ष के की अवगत कराया कि बिक्की भी किया गया। इस अवसर पर विदेशका को सदैन तत्पर रहेगी जिन लोगों के सेंटर इंचार्ज लाल मणि नर्मा, से जोड़ने का आश्वासन दिया गया। संपर्क कर नीकरी के मुख्डर