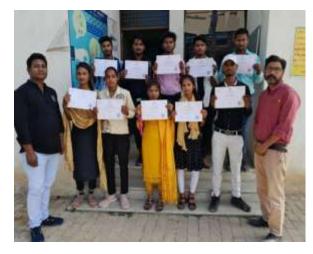

# PHOTOGRAPHS UNDER DDU-GKY PROJECT - UPSDM

OXFORD SHIKSHA PRASAR SANSTHAN
PASCHIM BANARASI DAS,NEAR JANAK NANDANI GUEST HOUSE AURAIYA
UTTAR PARDESH

oxfordoffice02@gmail.com\_Mob. No: +91-9044453199









#### TRAINING CENTRE PHOTOGRAPHS - AURAIYA

















# **DOMAIN CLASSROOM PHOTOGRAPHS**

















#### **DOMAIN LAB & IT CUM DOMAIN LAB PHOTOGRAPHS**

















# **INTERNAL ASSESSMENT**

















#### **EXTERNAL ASSESSMENT**

















# **ON JOB TRAINING**

















# **PLACEMENT DRIVE**

















#### **CTSA & TSA INSPECTION**

















#### **WELCOME KIT DISTRIBUTION**

















# **PARENTS COUNSELLING**















#### **MOBILIZATION**















#### **CARTIFICATE DISTRIBUTION**









# पंडित दीनदयाल उपाध्याय ग्रामीण कौशल केंद्र के द्वारा हुआ कार्यक्रम

#### प्रमाण पत्र वितरण कार्यक्रम का हुआ आयोजन

( अपूरो ) । ऑक्सफोर्ड शिक्षा प्रसार संस्थान क्रम संचालिक पंत दोनद्रपाल उपाध्याप प्रामीण कौशल प्रशिक्षण केंद्र पश्चिमी बनासी दास ने एनएच 2 इर्छाचे ऑरंपा में संचारिता है। यहां में सपालता के मान ति:शुल्क आचार्याचे प्रशिक्षण प्राप्त करने वाले लगभग 130 लाभावियाँ संस्थान के निदेशक औन राजकर्पन

(माधव गरिए ) ऑरिया



को आज संस्थान के द्वारा प्रमाण पत्र में लाभान्तित किया जा चुका है तथा प्रशिक्षण प्राप्त बिग्द हुए रालाभाशियों सुबल तथा भारत विकास परिवर्ष के की अवगत कराया कि बिक्की भी किया गया। इस अवसर पर विदेशका को सदैन तत्पर रहेगी जिन लोगों के सेंटर इंचार्ज लाल मणि नर्मा, से जोड़ने का आश्वासन दिया गया। संपर्क कर नीकरी के मुख्डरे अवसर। सिंह, कुलदीप वादव, अश्वनी कुमार, 70 प्रति