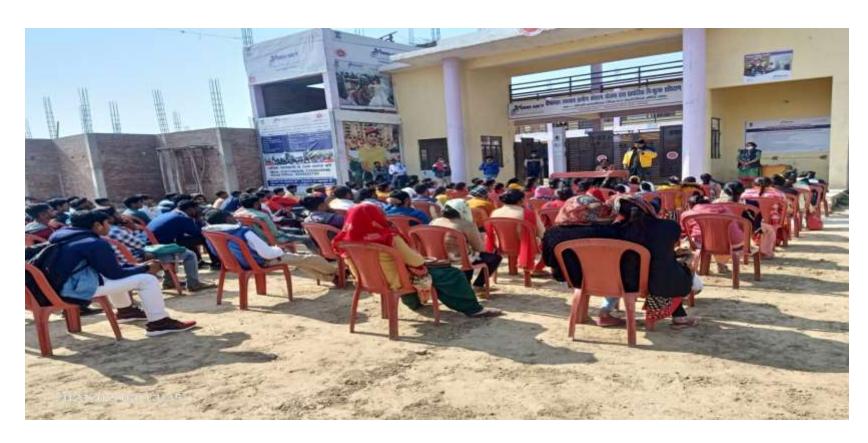

# PHOTOGRAPHS UNDER DDU-GKY PROJECT - UPSDM

OXFORD SHIKSHA PRASAR SANSTHAN
PASCHIM BANARASI DAS,NEAR JANAK NANDANI GUEST HOUSE AURAIYA
UTTAR PARDESH

oxfordoffice02@gmail.com\_Mob. No: +91-9044453199









#### TRAINING CENTRE PHOTOGRAPHS - AURAIYA

















# **DOMAIN CLASSROOM PHOTOGRAPHS**

















#### **DOMAIN LAB & IT CUM DOMAIN LAB PHOTOGRAPHS**

















# **INTERNAL ASSESSMENT**

















#### **EXTERNAL ASSESSMENT**

















# **ON JOB TRAINING**

















# **PLACEMENT DRIVE**

















#### **CTSA & TSA INSPECTION**

















#### **WELCOME KIT DISTRIBUTION**

















# **PARENTS COUNSELLING**















#### **MOBILIZATION**















#### **CARTIFICATE DISTRIBUTION**









# पंडित दीनदयाल उपाध्याय ग्रामीण कौशल केंद्र के द्वारा हुआ कार्यक्रम

#### प्रमाण पत्र वितरण कार्यक्रम का हुआ आयोजन

( अपूरो ) । ऑक्सफोर्ड शिक्षा प्रसार संस्थान क्रम संचालिक पंत दोनद्रपाल उपाध्याप प्रामीण कौशल प्रशिक्षण केंद्र पश्चिमी बनासी दास ने एनएच 2 इर्छाचे ऑरंपा में संचारिता है। यहां में सपालता के मान ति:शुल्क आचार्याचे प्रशिक्षण प्राप्त करने वाले लगभग 130 लाभावियाँ संस्थान के निदेशक औन राजकर्पन

(माधव गरिए ) ऑरिया



को आज संस्थान के द्वारा प्रमाण पत्र में लाभान्तित किया जा चुका है तथा प्रशिक्षण प्राप्त बिग्द हुए रालाभाशियों सुबल तथा भारत विकास परिवर्ष के की अवगत कराया कि बिक्की भी किया गया। इस अवसर पर विदेशका को सदैन तत्पर रहेगी जिन लोगों के सेंटर इंचार्ज लाल मणि नर्मा, से जोड़ने का आश्वास