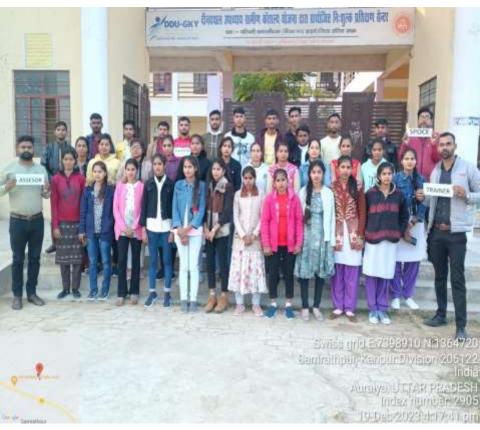

# PHOTOGRAPHS UNDER DDU-GKY PROJECT - UPSDM

OXFORD SHIKSHA PRASAR SANSTHAN
PASCHIM BANARASI DAS,NEAR JANAK NANDANI GUEST HOUSE AURAIYA
UTTAR PARDESH

oxfordoffice02@gmail.com\_Mob. No: +91-9044453199









#### TRAINING CENTRE PHOTOGRAPHS - AURAIYA

















# **DOMAIN CLASSROOM PHOTOGRAPHS**

















#### **DOMAIN LAB & IT CUM DOMAIN LAB PHOTOGRAPHS**

















# **INTERNAL ASSESSMENT**

















#### **EXTERNAL ASSESSMENT**

















# **ON JOB TRAINING**

















# **PLACEMENT DRIVE**

















#### **CTSA & TSA INSPECTION**

















#### **WELCOME KIT DISTRIBUTION**

















# **PARENTS COUNSELLING**















#### **MOBILIZATION**















#### **CARTIFICATE DISTRIBUTION**









# पंडित दीनदयाल उपाध्याय ग्रामीण कौशल केंद्र के द्वारा हुआ कार्यक्रम

#### प्रमाण पत्र वितरण कार्यक्रम का हुआ आयोजन

( अपूरो ) । ऑक्सफोर्ड शिक्षा प्रसार संस्थान क्रम संचालिक पंत दोनद्रपाल उपाध्याप प्रामीण कौशल प्रशिक्षण केंद्र पश्चिमी बनासी दास ने एनएच 2 इर्छाचे ऑरंपा में संचारिता है। यहां में सपालता के मान ति:शुल्क आचार्याचे प्रशिक्षण प्राप्त करने वाले लगभग 130 लाभावियाँ संस्थान के निदेशक औन राजकर्पन

(माधव गरिए ) ऑरिया



को आज संस्थान के द्वारा प्रमाण पत्र में लाभान्तित किया जा चु