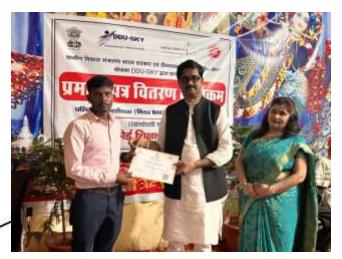

#### प्रमाण पत्र वितरण कार्यक्रम का हुआ आयोजन

( अपूरो ) । ऑक्सफोर्ड शिक्षा प्रसार संस्थान क्रम संचालिक पंत दोनद्रपाल उपाध्याप प्रामीण कौशल प्रशिक्षण केंद्र पश्चिमी बनासी दास ने एनएच 2 इर्छाचे ऑरंपा में संचारिता है। यहां में सपालता के मान ति:शुल्क आचार्याचे प्रशिक्षण प्राप्त करने वाले लगभग 130 लाभावियाँ संस्थान के निदेशक औन राजकर्पन

(माधव गरिए ) ऑरिया

को आज संस्थान के द्वारा प्रमाण पत्र में लाभान्तित किया जा चुका है तथा प्रशिक्षण प्राप्त बिग्द हुए रालाभाशियों सुबल तथा भारत विकास परिवर्ष के की अवगत कराया कि बिक्की भी किया गया। इस अवसर पर विदेशका को सदैन तत्पर रहेगी जिन लोगों के सेंटर इंचार्ज लाल मणि नर्मा, से जोड़ने का आश्वासन दिया गया। संपर्क कर नीकरी के मुख्डरे अवसर। सिंह, कुलदीप वादव, अश्वनी कुमार, 70 प्रतिशत लाभाधियों को रोजनार विजिल्ल अतिथि अञ्चलवा मैरिटेबल उपस्थित हो।