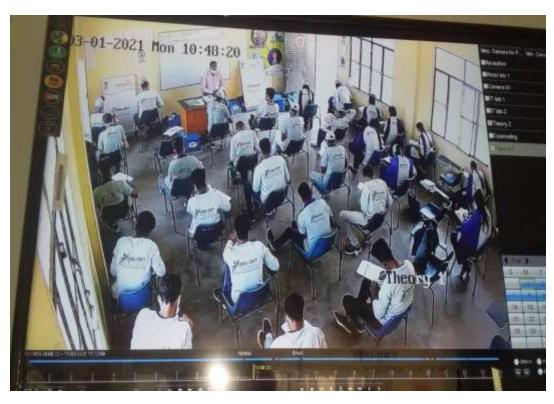

# PHOTOGRAPHS UNDER DDU-GKY PROJECT - UPSDM

OXFORD SHIKSHA PRASAR SANSTHAN
PASCHIM BANARASI DAS,NEAR JANAK NANDANI GUEST HOUSE AURAIYA
UTTAR PARDESH

oxfordoffice02@gmail.com\_Mob. No: +91-9044453199









#### TRAINING CENTRE PHOTOGRAPHS - AURAIYA

















# **DOMAIN CLASSROOM PHOTOGRAPHS**

















#### **DOMAIN LAB & IT CUM DOMAIN LAB PHOTOGRAPHS**

















# **INTERNAL ASSESSMENT**

















#### **EXTERNAL ASSESSMENT**

















# **ON JOB TRAINING**

















# **PLACEMENT DRIVE**

















#### **CTSA & TSA INSPECTION**

















#### **WELCOME KIT DISTRIBUTION**

















# **PARENTS COUNSELLING**















#### **MOBILIZATION**















#### **CARTIFICATE DISTRIBUTION**









# पंडित दीनदयाल उपाध्याय ग्रामीण कौशल केंद्र के द्वारा हुआ कार्यक्रम

#### प्रमाण पत्र वितरण कार्यक्रम का हुआ आयोजन

( अपूरो ) । ऑक्सफोर्ड शिक्षा प्रसार संस्थान क्रम संचालिक पंत दोनद्रपाल उपाध्याप प्रामीण कौशल प्रशिक्षण केंद्र पश्चिमी बनासी दास ने एनएच 2 इर्छाचे ऑरंपा में संचारिता है। यहां में सपालता के मान ति:शुल्क आचार्याचे प्रशिक्षण प्राप्त करने वाले लगभग 130 लाभावियाँ संस्थान के निदेशक औन राजकर्पन

(माधव गरिए ) ऑरिया



को आज संस्था