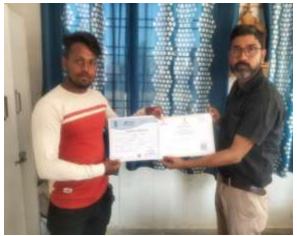

# PHOTOGRAPHS UNDER DDU-GKY PROJECT - UPSDM

OXFORD SHIKSHA PRASAR SANSTHAN
PASCHIM BANARASI DAS,NEAR JANAK NANDANI GUEST HOUSE AURAIYA
UTTAR PARDESH

oxfordoffice02@gmail.com\_Mob. No: +91-9044453199









#### TRAINING CENTRE PHOTOGRAPHS - AURAIYA

















# **DOMAIN CLASSROOM PHOTOGRAPHS**

















#### **DOMAIN LAB & IT CUM DOMAIN LAB PHOTOGRAPHS**

















# **INTERNAL ASSESSMENT**

















#### **EXTERNAL ASSESSMENT**

















# **ON JOB TRAINING**

















# **PLACEMENT DRIVE**

















#### **CTSA & TSA INSPECTION**

















#### **WELCOME KIT DISTRIBUTION**

















# **PARENTS COUNSELLING**















#### **MOBILIZATION**















#### **CARTIFICATE DISTRIBUTION**









# पंडित दीनदयाल उपाध्याय ग्रामीण कौशल केंद्र के द्वारा हुआ कार्यक्रम

#### प्रमाण पत्र वितरण कार्यक्रम का हुआ आयोजन

( अपूरो ) । ऑक्सफोर्ड शिक्षा प्रसार संस्थान क्रम संचालिक पंत दोनद्रपाल उपाध्याप प्रामीण कौशल प्रशिक्षण केंद्र पश्चिमी बनासी दास ने एनएच 2 इर्छाचे ऑरंपा में संचारिता है। यहां में सपालता के मान ति:शुल्क आचार्याचे प्रशिक्षण प्राप्त करने वाले लगभग 130 लाभावियाँ संस्थान के निदेशक औन राजकर्पन

(माधव गरिए ) ऑरिया



को आज संस्थान के द्वारा प्रमाण पत्र में लाभान्तित किया जा चुका है तथा प्रशिक्षण प्राप्त बिग्द हुए रालाभाशियों सुबल तथा भारत विकास परिवर्ष के की अवगत कराया कि बिक्की भी किया गया। इस अवसर पर विदेशका को सदैन तत्पर रहेगी जिन लोगों के सेंटर इंचार्ज लाल मणि नर्मा, से जोड़ने का आश्वासन दिया गया। संपर्क कर नीकरी के मुख्डरे अवसर। सिंह, कुलदीप वादव, अश्वनी कुमार, 70 प्रतिशत