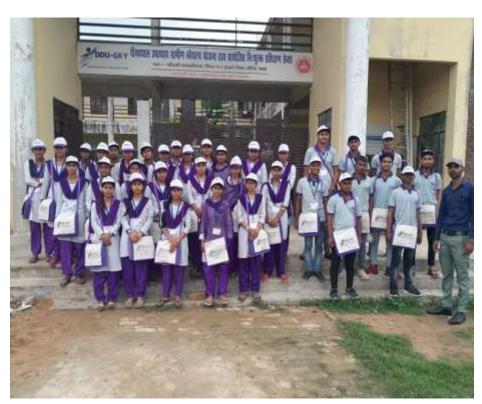

# PHOTOGRAPHS UNDER DDU-GKY PROJECT - UPSDM

OXFORD SHIKSHA PRASAR SANSTHAN
PASCHIM BANARASI DAS,NEAR JANAK NANDANI GUEST HOUSE AURAIYA
UTTAR PARDESH

oxfordoffice02@gmail.com\_Mob. No: +91-9044453199









#### TRAINING CENTRE PHOTOGRAPHS - AURAIYA

















# **DOMAIN CLASSROOM PHOTOGRAPHS**

















#### **DOMAIN LAB & IT CUM DOMAIN LAB PHOTOGRAPHS**

















# **INTERNAL ASSESSMENT**

















#### **EXTERNAL ASSESSMENT**

















# **ON JOB TRAINING**

















# **PLACEMENT DRIVE**

















#### **CTSA & TSA INSPECTION**

















#### **WELCOME KIT DISTRIBUTION**

















# **PARENTS COUNSELLING**















#### **MOBILIZATION**















#### **CARTIFICATE DISTRIBUTION**









# पंडित दीनदयाल उपाध्याय ग्रामीण कौशल केंद्र के द्वारा हुआ कार्यक्रम

#### प्रमाण पत्र वितरण कार्यक्रम का हुआ आयोजन

( अपूरो ) । ऑक्सफोर्ड शिक्षा प्रसार संस्थान क्रम संचालिक पंत दोनद्रपाल उपाध्याप प्रामीण कौशल प्रशिक्षण केंद्र पश्चिमी बनासी दास ने एनएच 2 इर्छाचे ऑरंपा में संचारिता है। यहां में सपालता के मान ति:शुल्क आचार्याचे प्रशिक्षण प्राप्त करने वाले लगभग 130 लाभावियाँ संस्थान के निदेशक औन राजकर्पन

(माधव गरिए ) ऑरिया



को आज संस्थान के द्वारा प्रमाण पत्र में लाभान्तित किया जा चुका है तथा प्रशिक्षण प्राप्त बिग्द हुए रालाभाशियों सुबल तथा भारत विकास परिवर्ष के की अवगत कराया कि बिक्की भी किया गया। इस अवसर पर विदेशका को सदैन तत्पर रहेगी जिन लोगों के सेंटर