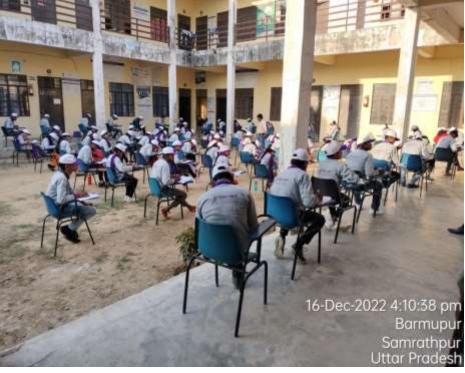

# PHOTOGRAPHS UNDER DDU-GKY PROJECT - UPSDM

OXFORD SHIKSHA PRASAR SANSTHAN
PASCHIM BANARASI DAS,NEAR JANAK NANDANI GUEST HOUSE AURAIYA
UTTAR PARDESH

oxfordoffice02@gmail.com\_Mob. No: +91-9044453199









#### TRAINING CENTRE PHOTOGRAPHS - AURAIYA

















# **DOMAIN CLASSROOM PHOTOGRAPHS**

















#### **DOMAIN LAB & IT CUM DOMAIN LAB PHOTOGRAPHS**

















# **INTERNAL ASSESSMENT**

















#### **EXTERNAL ASSESSMENT**

















# **ON JOB TRAINING**

















# **PLACEMENT DRIVE**

















#### **CTSA & TSA INSPECTION**

















#### **WELCOME KIT DISTRIBUTION**

















# **PARENTS COUNSELLING**















#### **MOBILIZATION**















#### **CARTIFICATE DISTRIBUTION**









# पंडित दीनदयाल उपाध्याय ग्रामीण कौशल केंद्र के द्वारा हुआ कार्यक्रम

#### प्रमाण पत्र वितरण कार्यक्रम का हुआ आयोजन

( अपूरो ) । ऑक्सफोर्ड शिक्षा प्रसार संस्थान क्रम संचालिक पंत दोनद्रपाल उपाध्याप प्रामीण कौशल प्रशिक्षण केंद्र पश्चिमी बनासी दास ने एनएच 2 इर्छाचे ऑरंपा में संचारिता है। यहां में सपालता के मान ति:शुल्क आचार्याचे प्रशिक्षण प्राप्त करने वाले लगभग 130 लाभावियाँ संस्थान के निदेशक औन राजकर्पन

(माधव गरिए ) ऑरिया



को आज संस्थान