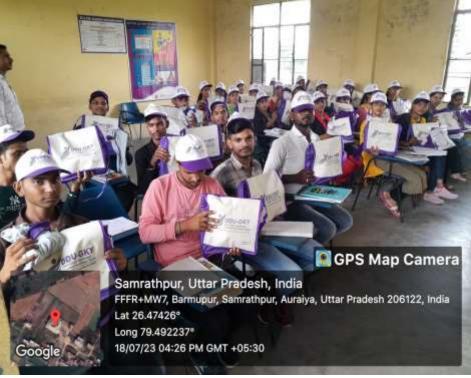

# PHOTOGRAPHS UNDER DDU-GKY PROJECT - UPSDM

OXFORD SHIKSHA PRASAR SANSTHAN
PASCHIM BANARASI DAS,NEAR JANAK NANDANI GUEST HOUSE AURAIYA
UTTAR PARDESH

oxfordoffice02@gmail.com\_Mob. No: +91-9044453199









#### TRAINING CENTRE PHOTOGRAPHS - AURAIYA

















# **DOMAIN CLASSROOM PHOTOGRAPHS**

















#### **DOMAIN LAB & IT CUM DOMAIN LAB PHOTOGRAPHS**

















# **INTERNAL ASSESSMENT**

















#### **EXTERNAL ASSESSMENT**

















# **ON JOB TRAINING**

















# **PLACEMENT DRIVE**

















#### **CTSA & TSA INSPECTION**

















#### **WELCOME KIT DISTRIBUTION**

















# **PARENTS COUNSELLING**















#### **MOBILIZATION**















#### **CARTIFICATE DISTRIBUTION**









# पंडित दीनदयाल उपाध्याय ग्रामीण कौशल केंद्र के द्वारा हुआ कार्यक्रम

#### प्रमाण पत्र वितरण कार्यक्रम का हुआ आयोजन

( अपूरो ) । ऑक्सफोर्ड शिक्षा प्रसार संस्थान क्रम संचालिक पंत दोनद्रपाल उपाध्याप प्रामीण कौशल प्रशिक्षण केंद्र पश्चिमी बनासी दास ने एनएच 2 इर्छाचे ऑरंपा में संचारिता है। यहां में सपालता के मान ति:शुल्क आचार्याचे प्रशिक्षण प्राप्त करने वाले लगभग 130 लाभावियाँ संस्थान के निदेशक औन राजकर्पन

(माधव गरिए ) ऑरिया



को आज संस्थान के द्वारा प्रमाण पत्र में लाभान्तित किया जा चुका है तथा प्रशिक्षण प्राप्त बिग्द हुए रालाभाशियों सुबल तथा भारत विकास परिवर्ष के की अवगत कराया कि बिक्की भी किया गया। इस अवसर पर विदेशका को सदैन तत्पर रहेगी जिन लोगों के सेंटर इ